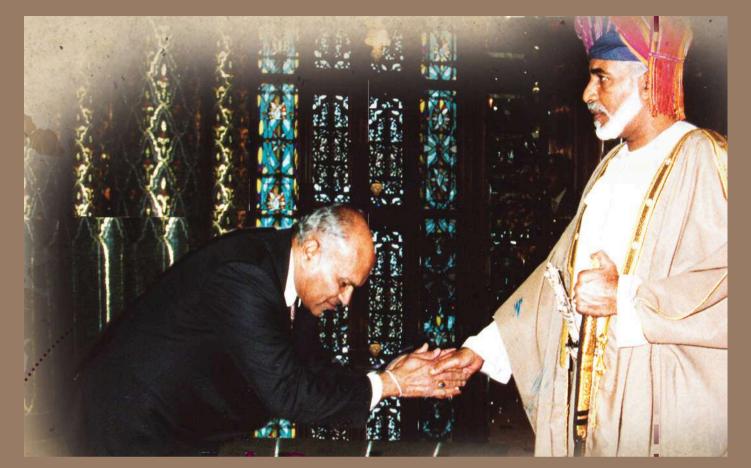

help of the National Archives of India.

Oman in 1944 from Gujarat (undivided India) at the age of 19. His father Shri Arjun Pawani was a devotee person and had a food stuff business in Kachchh. Shri Mohanlal Arjun Pawani was the youngest son of Shri Arjun Pawani. Shri Mohanlal Arjun Pawani first got married to Smt. Jayalaxmi Trikamji and later he got married to Smt. Savitri devi. Shri Sudhir Mohanlal Arjun Pawan is the eldest son, then daughter Ms Sangita and the youngest son Shri Hitesh Mohanlal Pawani. The family is involved in the kitchen equipment and utensils business in Oman. The digitization of their archival papers started on 27th May 2024 under the supervision of Shri Sudhir Mohanlal Arjun Pawani at the Embassy of India in Muscat with the help of the National Archives of India.



A photograph of Shri Purshotam Damodar with H.M. Sultan Qaboos

## 30/03/198

To

HE Sheikh Harith bin Mansoor Al Amri, resident Wali of Musnn'a

## After best compliments

We certify that Khimji Kishandas Visoomal, Chandrasen Kishandas Visoomal and Bharat Kishandas Visoomal, Indian nationals, are sons of Kishandas Visoomal who was resident of Musnn'a and was old businessman. I certify that they are known to us. We also know their father and their uncle since a very long time. We used to trade with their father in fresh dates and dry dates. They also have a house and shops near the Burj Al Arabi, the fort of Musnn'a. It was in the wilayat (time) of Assayed Ahmed bin Ibrahim and after that Sheikh Ahmed bin Hamid A'Rawahi, then under the jurisdiction of HH Said Majid bin Taimur. They later