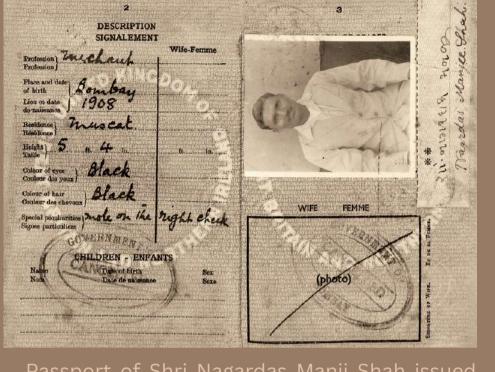

Passport of Shri Nagardas Manji Shah issued at Muscat, 1942

A photograph of Shri Velji Arjan Pawni

Shri Nagardas Manji Shah came to Muscat by chance in 1930. He worked for two years and then established Shah Nagardas Manji & Co. in 1932. Initially, the company was dealing in grocery and foodstuff. They then moved on to pphotosand non-food products. The digitization of these archives started on 21st May 2024 under the supervision of Shri Chetan Shah (the 3rd generation of the Shah Nagardas Manji family) at the Embassy of India in Muscat with the help of the National Archives of India.