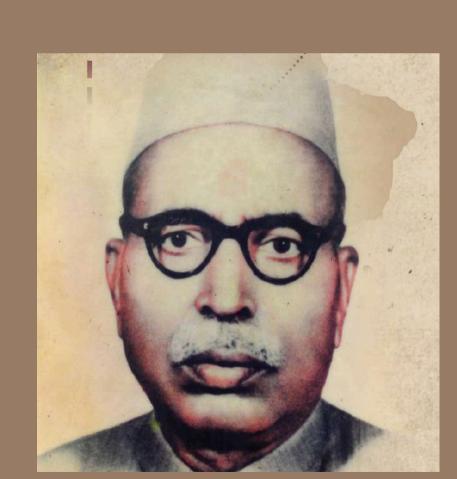

Passport of Shri Nagardas Manji Shah issued at Muscat, 1942

A photograph of Shri Velji Arjan Pawni

Shri Nagardas Manji Shah came to Muscat by chance in 1930. He worked for two years and then established Shah Nagardas Manji & Co. in 1932. Initially, the company was dealing in grocery and foodstuff. They then moved on to pphotosand non-food products. The digitization of these archives started on 21st May 2024 under the supervision of Shri Chetan Shah (the 3rd generation of the Shah Nagardas Manji family) at the Embassy of India in Muscat with the help of the National Archives of India.